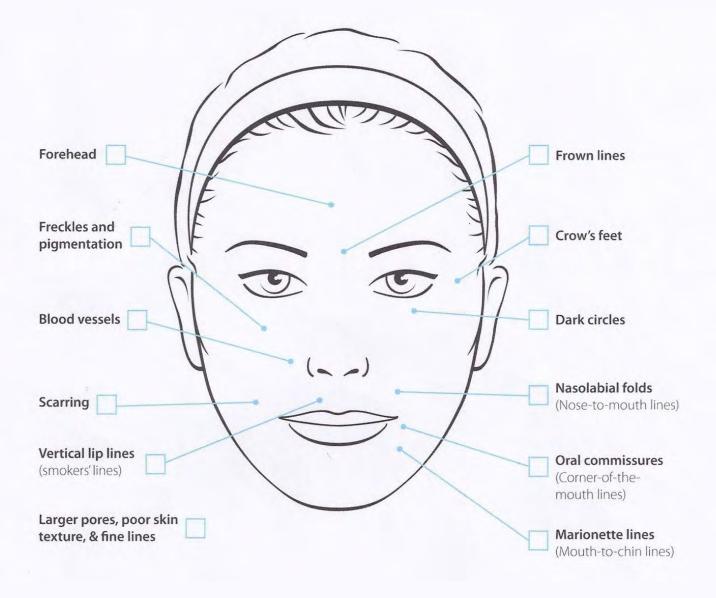

List your current skincare routine. List the brand names next to the products used.

With respect to facial aesthetics, please mark those areas of the face that bother or trouble you. In the boxes provided please rate these areas on a scale of 1 to 5 (1 being least bothersome, 5 being most bothersome). Feel free to draw on the chart to identify any other facial concerns.